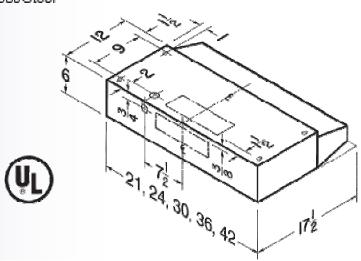

## Standard Range Hood

Model # 403001

- Installs as 3-1/4" x 10" vented only.
- 160 CFM, 6.5 Sone (vertical or horizontal discharge) performance – HVI 2100 Certified.
- Dishwasher-safe aluminum grease filter.
- Accepts up to 75 watt light. Bulb not included
- Duct connector with built-in damper included.

## **FEATURES**

- Rocker-type fan and light switches
- Polymeric blade and light lens (accepts up to 75W bulb)
- Washable aluminum filter
- Mitered sides and hemmed bottom for safety and good looks
- Contemporary styling in White, Biscuit, Almond, Black and Stainless Steel
- Available in 30" and 36" widths
- 21 "and 42" available in White, Biscuit and Almond.
- 24"available in White, Biscuit, Almond and Stainless Steel