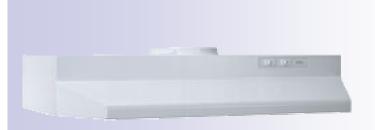

## Standard Range Hood

Model # 403001

- Installs as 3-1/4" x 10" vented only.
- 160 CFM, 6.5 Sone (vertical or horizontal discharge) performance – HVI 2100 Certified.
- Dishwasher-safe aluminum grease filter.
- Accepts up to 75 watt light. Bulb not included
- Duct connector with built-in damper included.

Constructed with quality and good looks, the 40000 out-performs the competition whether ducted vertically or horizontally.

## **FEATURES**

- Rocker-type fan and light switches
- Polymeric blade and light lens (accepts up to 75W bulb)
- Washable aluminum filter
- Mitered sides and hemmed bottom for safety and good looks
- Contemporary styling in White, Biscuit, Almond, Black and Stainless Steel
- Available in 30" and 36" widths
- 21 "and 42" available in White, Biscuit and Almond.
- 24"available in White, Biscuit, Almond and Stainless Steel